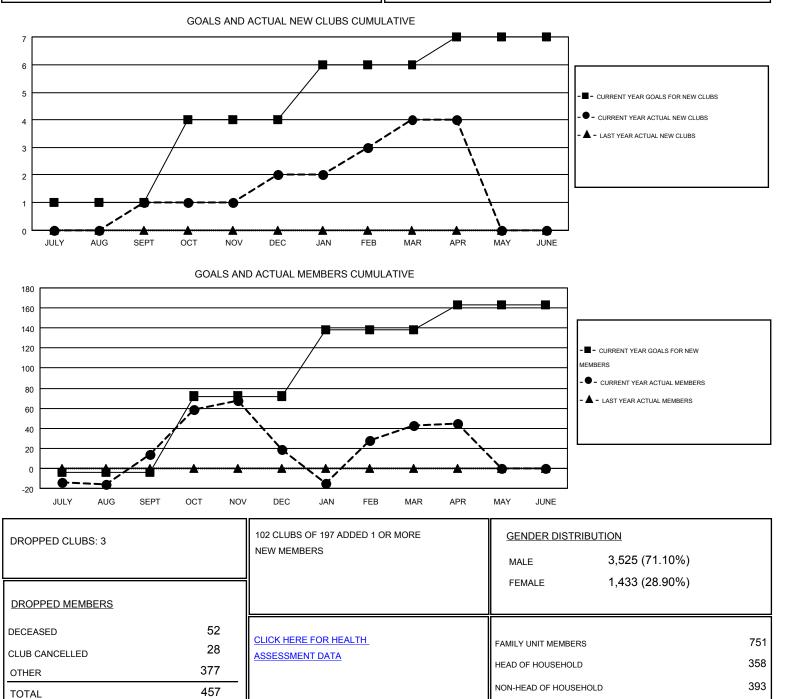

## GMT: ED LECIUS

| GMT | <b>CA</b> 1 |  |
|-----|-------------|--|
|     |             |  |

| Clubs                 |                  |           |                  |                       | Members       |                    |                                        |                    |                  |
|-----------------------|------------------|-----------|------------------|-----------------------|---------------|--------------------|----------------------------------------|--------------------|------------------|
| RESULTS FOR 2014-2015 |                  |           |                  | RESULTS FOR 2014-2015 |               |                    |                                        |                    |                  |
| QUARTER               | NEW CLUB<br>GOAL | NEW CLUBS | DROPPED<br>CLUBS | NET<br>GAIN/LOSS      | QUARTER       | NEW MEMBER<br>GOAL | CHARTER AND<br>NEW<br>MEMBERS<br>ADDED | DROPPED<br>MEMBERS | NET<br>GAIN/LOSS |
| JULY/AUG/SEPT         | 1                | 1         | 0                | 1                     | JULY/AUG/SEPT | -4                 | 116                                    | 102                | 14               |
| OCT/NOV/DEC           | 3                | 1         | 2                | -1                    | OCT/NOV/DEC   | 76                 | 185                                    | 180                | 5                |
| JAN/FEB/MAR           | 2                | 2         | 1                | 1                     | JAN/FEB/MAR   | 66                 | 165                                    | 141                | 24               |
| APR/MAY/JUNE          | 1                | 0         | 0                | 0                     | APR/MAY/JUNE  | 25                 | 36                                     | 34                 | 2                |